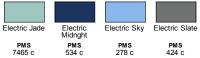

# PRODUCT DETAILS



## 8741JA

### J America Unisex Electric Fleece Quarter-Zip

#### Features

- Tonal flatlock stitching throughout
- Unconcealed YKK metal zipper
- Self fabric cuffs and waistband
- Welt side pockets
- Tear away label
- Unisex fit

Sizes • S - 3XL

Fabric

 7.4 oz., 90% polyester, 10% spandex brushed heathered fleece

- Due to the unique fabric knitting of
- this garment, it is typical to see color and shade differences. Variations may occur in each individual item

#### **Product Specifications**

|               | S  | М  | L  | XL | 2XL | 3XL |
|---------------|----|----|----|----|-----|-----|
| BODY LENGTH   | 25 | 27 | 28 | 30 | 31  | 32  |
| BODY WIDTH    | 21 | 22 | 24 | 26 | 27  | 29  |
| SLEEVE LENGTH | 33 | 34 | 35 | 36 | 37  | 38  |

#### 4 Available Colors