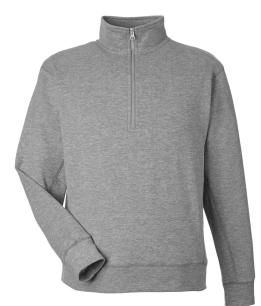

### J America Unisex Electric Fleece Quarter-Zip

#### Features

- Tonal flatlock stitching throughout
- Unconcealed YKK metal zipper
- Self fabric cuffs and waistband
- Welt side pockets
- Tear away label
- Unisex fit

Sizes • S - 3XL

Fabric

 7.4 oz., 90% polyester, 10% spandex brushed heathered fleece